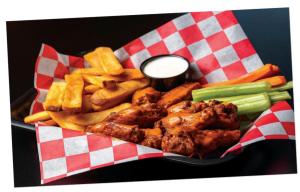

CATERING BANQUET SIDES EXTRAS

| CHICKEN TENDERS (5LBS)           | \$44 |
|----------------------------------|------|
| MINI CHEESEBURGER SLIDERS (24CT) | \$35 |
| GRILLED CHICKEN (40CT)           | \$32 |
| BONELESS WINGS (5LBS)            | \$42 |
| TRADITIONAL WINGS (5LBS)         | \$58 |
| SANDWICH TRAY (20CT)             |      |