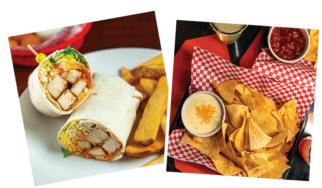

| BLTC                     | \$39 |
|--------------------------|------|
| Ham & Turkey Club        | \$58 |
| WRAP TRAY (20CT)         |      |
| BLTC                     | \$37 |
| Ham & Turkey Club        | \$52 |
| Grilled or Fried Chicken | \$66 |
| PINWHEELS (24CT)         | \$34 |
| PINWHEELS (36CT)         | \$44 |
|                          |      |